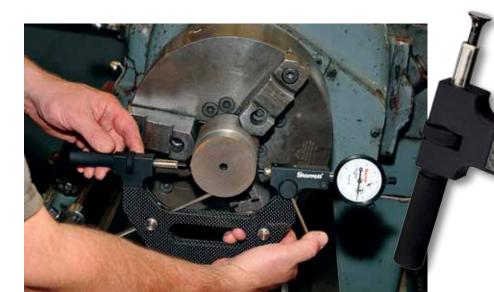

## **LIGHT-WEIGHT AND ACCURATE**

The 5003 Snap Gage utilizes carbon fiber for the handle for easy handling with better precision than heavier snap gages of these sizes. They are adjustable to a full 2" (50mm) of range. 5003 Snap Gages are available in four sizes from 0-2" (50mm) to 6-8" (150-200mm).

## **FEATURES AND SPECIFICATIONS**

- Strong, light-weight and stable carbon fiber insulated handle
- · Precise alumnium body
- Adjustable support ensure repeatable accuracy with repetitive measurements
- .200" (5mm) indicator range
- Interchangeable contacts works with all #4-48 thread indicator contacts